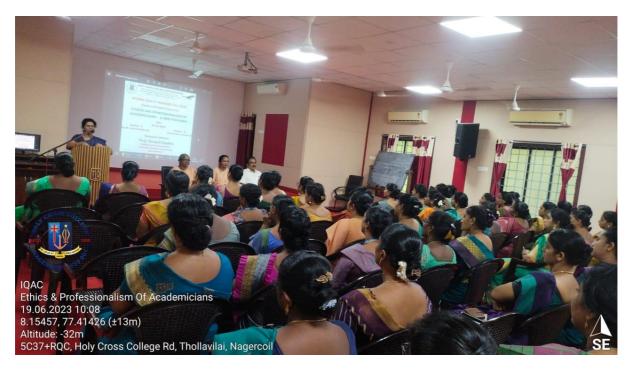

Felicitation by Dr.Sr. Sahaya Selvi, Principal

Talk by the resource person, Prof. Bernard Chandra in Session I

The first session of the Orientation programme was handled by the resource person Prof. Bernard Chandra which enlightened the faculty on Ethics and Professionalism of Academicians – A New Paradigm. He highlighted the values and pointed out how a person should act towards other people and institutions in a learning environment. The resource person also insisted that teachers must be a role model with strong character traits, including perseverance, honesty, respect, lawfulness, fairness, patience, and unity. As an educator, teachers must treat every student with kindness and respect without showing any favoritism, prejudice or partiality. The morning session came to an end at 12:30 pm.

Talk by the resource person, Prof. Bernard Chandra in Session II

The Session II of the Orientation programme commenced at 1:00 pm and another group of faculty attended the session. The resource person shared his views on professional ethics as it dictates to professionals a series of rules related to the way professional acts towards the people with whom she relates professionally. He talked from a philosophical point of view that ethics has to do with morality and with the way people act in the sense of goodness or badness.