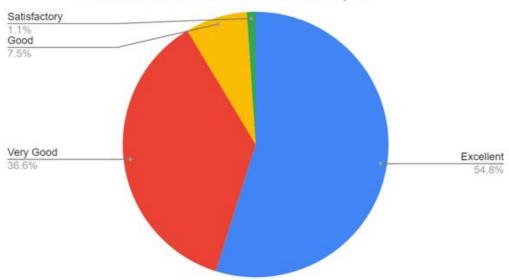

# Overall, how would you rate this Programme?

Report on the Student Induction Programme 2023-24

Objective : To equip the new students with ease to mingle with others,

to inculcate the values of the institution and to explore more