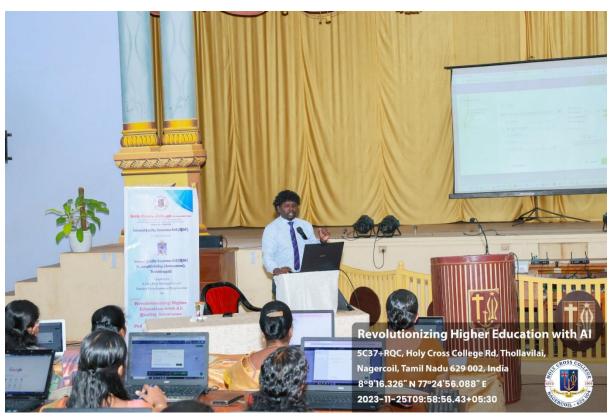

he best e-content. The resource person gave a resourceful deliberation on "AI- Enhanced Education: Personalised Learning, Adaptive Assessment and Ethical Research Support". He gave a detailed demonstration of Slido and Nearpod. Faculty members eagerly involved themselves in the hands-on session on the use of Slido and Nearpod.



Hands-on session on using Slido and Nearpod

In the post-lunch session, Dr. Vimal Jerald deliberated on NLP-based AI tools like ChatGPT, ChatGPT Zero and ChatGPT Minus. Some of the image-based AI Tools like Photosonic Pro, Pixir, Freepik and Deepdream generator were highlighted. The participants were given a demonstration of the use of Gamma and HyGen. The session came to a close with feedback from a few participants and a formal vote of thanks by Ms. A.R. Jemi.



Dr. Vimal Jerald's demonstrative session

## Day 3 of the FDP- 27-11-2023

The third day of the Faculty Development Programme began with a prayer song and a welcome address by Dr. Anat Jaslin Jini.



# Dr. Anat Jaslin Jini delivering the Welcome Address

The resource person Dr. John Lovejoy, Associate Professor of English, St. Joseph's College, Trichy began the session with brainstorming activities. It was fun-learning through Word games, riddles and other different interesting group activities. The resource person emphasized the need for creative teaching and teaching for creativity. He delineated on the techniques of shaping creative attitudes among teachers. His explanation on integrating creativity into classroom practices was enthralling. Faculty members enjoyed the session and the