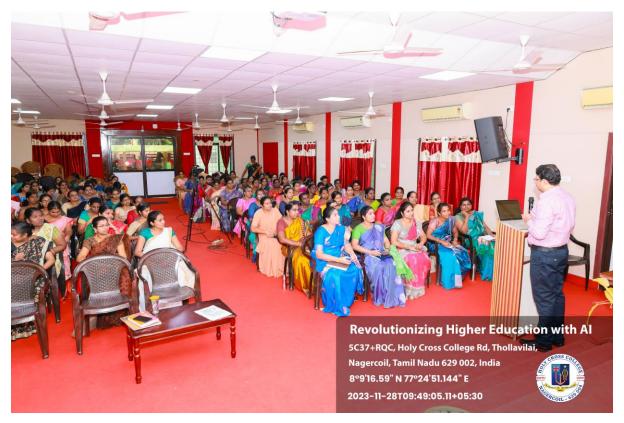

y in teaching. The session came to an end with Dr. Arockia Glory delivering the Vote of Thanks.



Dr. Arockia Glory delivering the Vote of Thanks

## Day 4 of the FDP- 28-11-2023

The fourth day of the Faculty Development Programme commenced with a prayer song and a welcome address by Ms. Alisha Josephine. Dr. Joby Cyriac, Vice Principal and IQAC Director, Department of Hospitality Management and Tourism, Marian College, Kerala was the resource person of the day. He began the session with a group interaction activity on the role of teachers. He enunciated a diagrammatic representation of different teaching methods like liberal/traditional method, progressive method, dogmatic method, humanistic and radical methods. TCI and teaching, TCI and Learning were explained by the resource person.



Dr. Joby Cyriac interacting with the audience

The resource person quoted Dr. Ruth Cohn who is strongly connected with values in education. A group activity on the quotes of Cohn on values was given to the participants. In the post-lunch session, the four-factor method and dynamic balance were highlighted. TCI and evaluation were also touched upon by the resource person. The faculty members actively involved in another group activity on 'How to apply TCI in classrooms?'. The resource person highlighted world responsibility through the eyes of Fritz Perls and Ruth Cohn. The session came to an end with Dr. Jani Mercy Bai delivering the formal vote of thanks.

# Day 5 of the FDP- 29-11-2023

The final day of the FDP began with a prayer song and a welcome address by Dr. Albino Wins. The reso