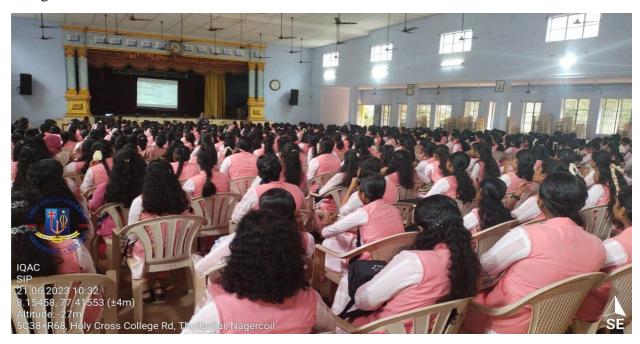

# Overall, how would you rate this Programme?

Report on the Student Induction Programme 2023-24

Objective : To equip the new students with ease to mingle with others,

to inculcate the values of the institution and to explore more

in the arena of education.

No. of Beneficiaries : 500

Organised by : Internal Quality Assurance Cell (IQAC) of Holy Cross College

(Autonomous), Nagercoil

Venue : Multipurpose Hall

The Internal Quality Assurance Cell (IQAC) of Holy Cross College (Autonomous), Nagercoil organized a Student Induction Programme from 20<sup>th</sup> June 2023 to 28<sup>th</sup> June 2023. The purpose of this programme is to aid the newcomers to the college to adjust and feel comfortable in the new ambience. It primarily focuses on inculcating in them the ethos and culture of the institution, helps students build a bond with other students and faculty members and expose them to a sense of larger purpose and self-exploration. The PTA inauguration was held on the first day (20.06.2023), followed by a Code of Conduct for the students and a brief introduction to the Student Induction Programme.