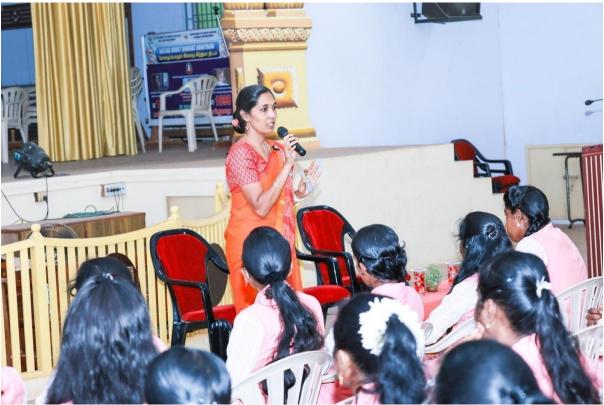

Venue : St. Joseph's Hall

The Internal Quality Assurance Cell of Holy Cross College (Autonomous), Nagercoil organized an one day Orientation program on "Ethics and Professionalism of Academicians – A New Paradigm" on 19<sup>th</sup> June 2023. The main objective of the program was to make the faculty understand the ethics and professionalism of academicians. The program started with a prayer song at 10:00 a.m. Dr. Charles Dayana, Assistant Professor of Commerce mastered the ceremony. Dr. S. Ajith Sinthuja, Assistant Professor of Chemistry, delivered the welcome address.

Master of Ceremony by Dr.M.Charles Dayana

Welcome address by Dr. S. Ajith Sinthuja

Dr. Sr. Sahaya Selvi, Principal of our college gave the felicitation address. She pointed out the role of academicians in higher education and emphasized on the need of the knowledge of Ethics and Professionalism of Academicians by every faculty which would be helpful for the development of each faculty, students and the institution. The staff members were highly inspired by the talk.

Felicitation by Dr.Sr. Sahaya Selvi, Principal

Talk by the resource person, Prof. Bernard Chandra in Session I

The first session of the Orientation programme was handled by the resource person Prof. Bernard Chandra which enlightened the faculty on Ethics and Professionalism of Academicians – A New Paradigm. He highlighted the values and pointed out how a person should act towards other people and institutions in a learning environment. The resource person also insisted that teachers must be a role model with strong character traits, including perseverance, honesty, respect, lawfulness, fairness, patience, and unity. As an educator, teachers must treat every student with kindness and respect without showing any favoritism, prejudice or partiality. The morning session came to an end at 12:30 pm.