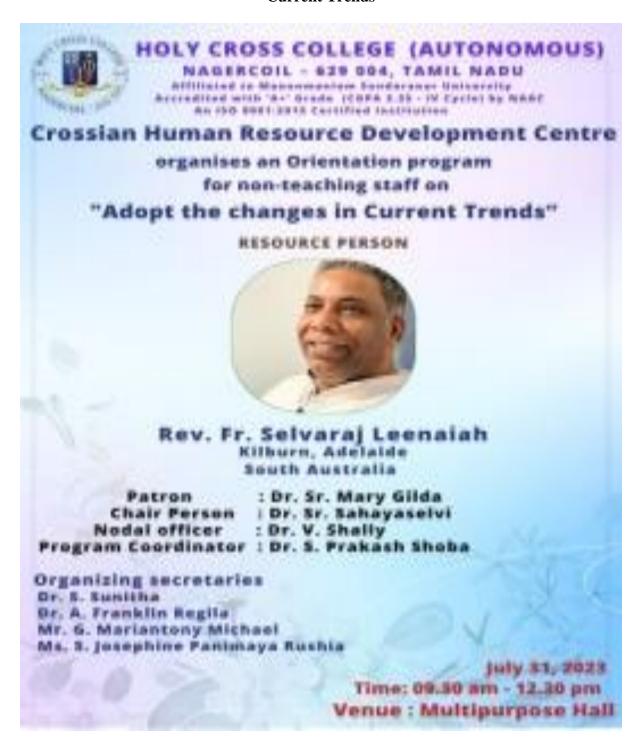

Resource Development Centre

(CHRDC)

Resource Person : Sr. Nirmala,

Former Headmistress,

Holy Cross Anglo Indian School,

Tuticorin

No. of Beneficiaries : 60

Venue : St. Joseph Hall

# **Impact/Outcome of the programme:**

Student leadership programs aim to cultivate a range of qualities that contribute to the success of student leaders. Students can analyze situations, identify problems, and develop practical solutions. Students can develop and articulate a clear vision and strategic plan. By focusing on these qualities and incorporating diverse learning experiences, student leadership programs can effectively prepare students to be successful leaders in their schools and communities.



# Report of Orientation Programme for non-teaching staff on Adopt the changes in Current Trends



Title of the Programme : Induction Program for non-teaching staff "Adopt the

**Changes in Current Trends**"

Date : 31.07.2023

Organized by : Crossian Human Resource Development Centre

(CHRDC)

Resource Person : Rev. Fr. Selvaraj Leenaiah,

Kilburn,

Adelaide,

South Australlia

No. of Beneficiaries : 70

Venue : Multipurpose Hall

# **Impact/Outcome of the programme:**

Non-teaching staff will understand the importance of sustainability, environmental stewardship, and corporate social responsibility, integrating these principles into their work practices and decision-making processes.



# Orientation Programme for non-teaching staff on "Yoga for Healthy and Happy Life"



Title of the Programme : Training Program for Non-Teaching Staff

"Yoga for healthy and happy life"

Date : 19.0