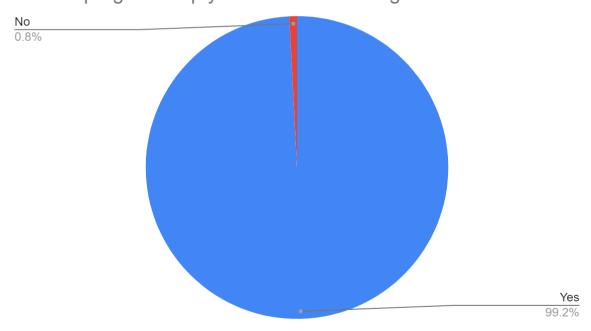

#### What is your level of satisfaction regarding Resource

Was the content of the programme useful to you?

Did the program help you with new learning?