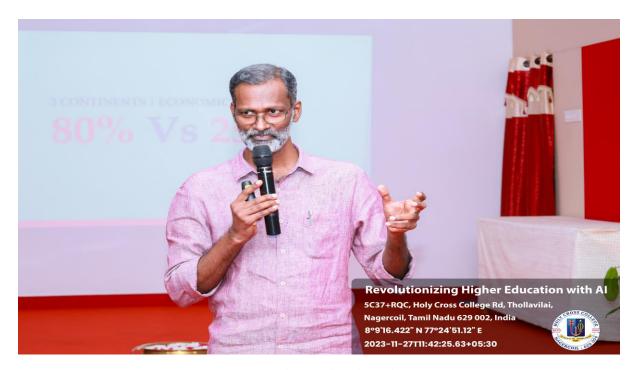

Day 3 of the FDP- 27-11-2023

The third day of the Faculty Development Programme began with a prayer song and a welcome address by Dr. Anat Jaslin Jini.



# Dr. Anat Jaslin Jini delivering the Welcome Address

The resource person Dr. John Lovejoy, Associate Professor of English, St. Joseph's College, Trichy began the session with brainstorming activities. It was fun-learning through Word games, riddles and other different interesting group activities. The resource person emphasized the need for creative teaching and teaching for creativity. He delineated on the techniques of shaping creative attitudes among teachers. His explanation on integrating creativity into classroom practices was enthralling. Faculty members enjoyed the session and the multiple activities made the session light.



Dr. John Lovejoy delivering his lecture

In the post-lunch session, the resource person highlighted the strategies for actualizing students's creative potential. Different skills like Life Skills, Literacy Skills and Learning Skills were explained by Professor Lovejoy. The four C's of Learning Skills- Critical Thinking, Creativity, Collaboration and Communication were made clear. There was play and learn, which was thoroughly enjoyed by the faculty. Practical sessions were conducted to underline the importance of creativity in teaching. The session came to an end with Dr. Arockia Glory delivering the Vote of Thanks.



Dr. Arockia Glory delivering the Vote of Thanks

## Day 4 of the FDP- 28-11-2023

The fourth day of the Faculty Development Programme commenced with a prayer song and a we