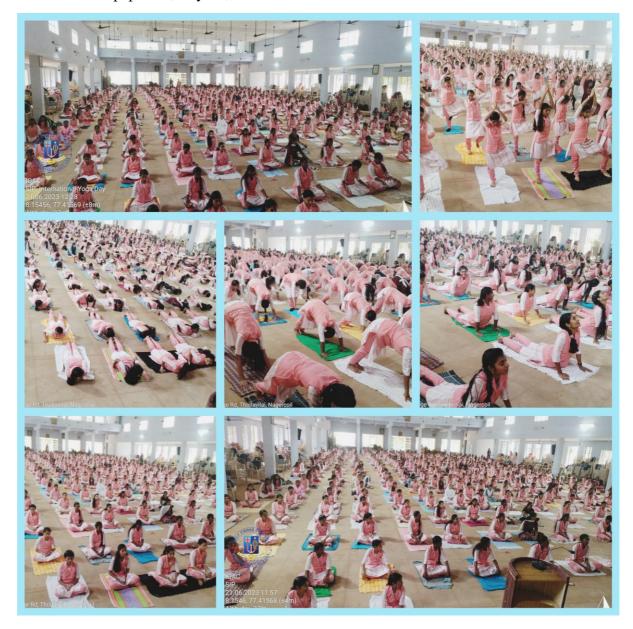

On 21<sup>st</sup> June 2023, the morning session began with the IQAC Director Dr. H. Jimsy Asha's talk on 'Life is What You Make of It'. Students were imparted with the importance and values of life. Students were taught the significance of Yoga and a practical session on

Yoga was also given to the students. In the afternoon session, students were involved in creative activities like paper art, clay art, bottle art and wall décor.

Students' interest was at its zenith when they performed yoga