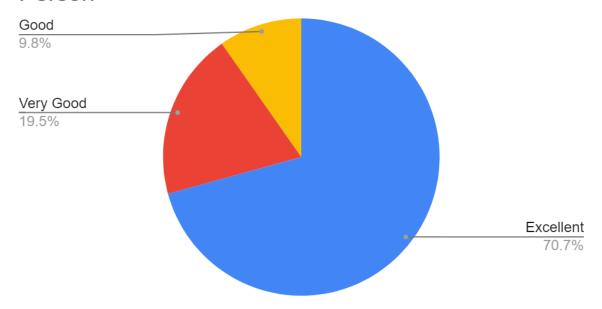

#### CONSOLIDATED FEEDBACK FORM

#### What is your level of satisfaction regarding Resource

Was the content of the programme useful to you?

Did the program help you with new learning?

## How was the time management?

# Overall, how would you rate this Programme?

Report on the Student Induction Programme 2023-24

Objective : To equip the new students with ease to mingle with others,

to inculcate the values of the institution and to explore more