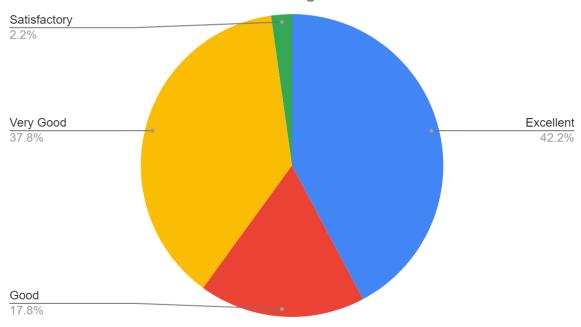

# Overall, how would you rate this Programme?

Report on the Student Induction Programme 2023-24

Objective : To equip the new students with ease to mingle with others,

to inculcate the values of the institution and to explore more