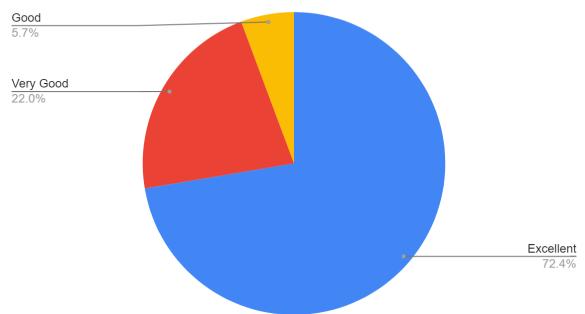

# Overall, how would you rate this Programme?

Report on the Student Induction Programme 2023-24

Objective : To equip the new students with ease to mingle with others,

to inculcate the values of the institution and to explore more