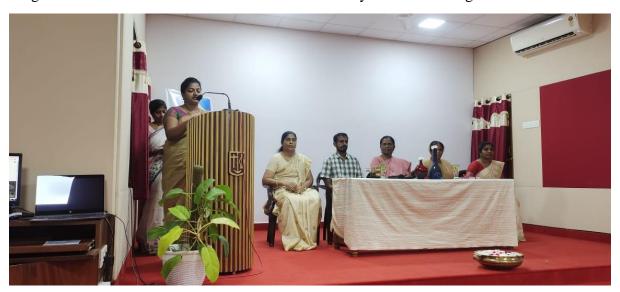

Venue : St. Joseph's Hall

The Internal Quality Assurance Cell of Holy Cross College (Autonomous), Nagercoil organized an one day Orientation program on "Ethics and Professionalism of Academicians – A New Paradigm" on 19<sup>th</sup> June 2023. The main objective of the program was to make the faculty understand the ethics and professionalism of academicians. The program started with a prayer song at 10:00 a.m. Dr. Charles Dayana, Assistant Professor of Commerce mastered the ceremony. Dr. S. Ajith Sinthuja, Assistant Professor of Chemistry, delivered the welcome address.

Master of Ceremony by Dr.M.Charles Dayana

Welcome address by Dr. S. Ajith Sinthuja

Dr. Sr. Sahaya Selvi, Principal of our college gave the felicitation address. She pointed out the role of academicians in higher education and emphasized on the need of the knowledge of Ethics and Professionalism of Academicians by every faculty which would be helpful for the development of each faculty, students and the institution. The staff members were highly inspired by the talk.

Felicitation by Dr.Sr. Sahaya Selvi, Principal

Talk by the resource person, Prof. Bernard Chandra in Session I

The first session of the Orientation programme was handled by the resource person Prof. Bernard Chandra which enlightened the faculty on Ethics and Professionalism of Academicians – A New Paradigm. He highlighted the values and pointed out how a person should act towards other people and institutions in a learning environment. The resource person also insisted that teachers must be a role model with strong character traits, including perseverance, honesty, respect, lawfulness, fairness, patience, and unity. As an educator, teachers must treat every student with kindness and respect without showing any favoritism, prejudice or partiality. The morning session came to an end at 12:30 pm.