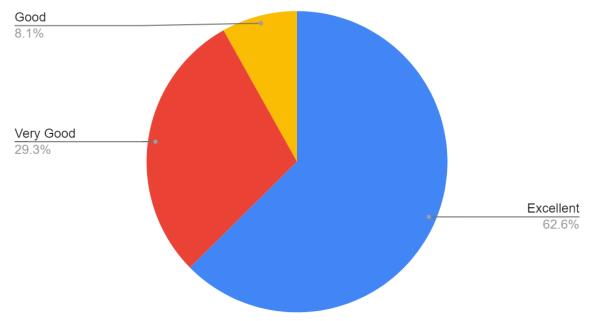

#### CONSOLIDATED FEEDBACK FORM

#### What is your level of satisfaction regarding Resource

Was the content of the programme useful to you?

Did the program help you with new learning?

## How was the time management?

# Overall, how would you rate this Programme?

Report on the Student Induction Programme 2023-24

Objective : To equip the new students with ease to mingle with others,

to inculcate the values of the institution and to explore more