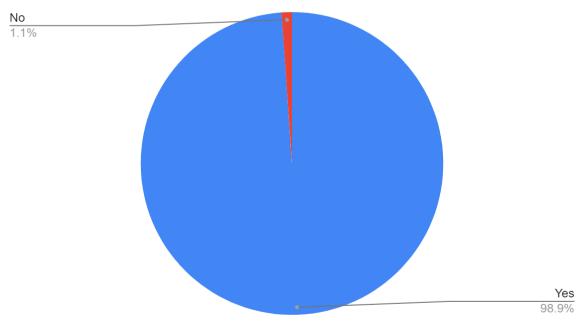

#### What is your level of satisfaction regarding Resource

Was the content of the programme useful to you?

Did the program help you with new learning?