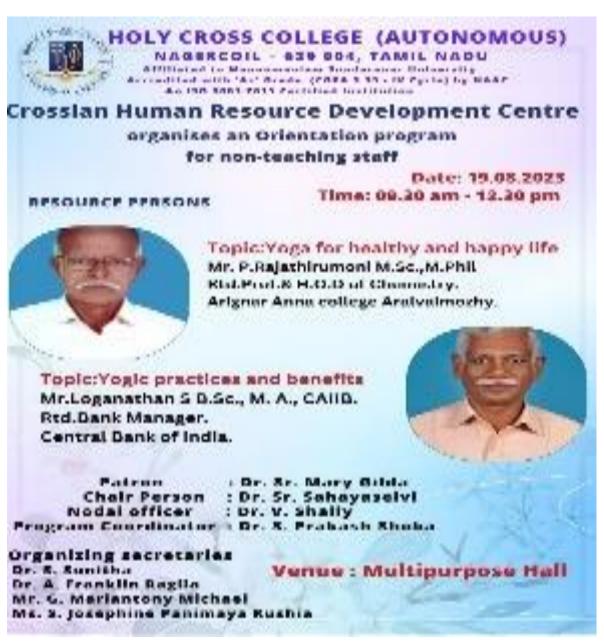

communities.



# Report of Orientation Programme for non-teaching staff on Adopt the changes in Current Trends



Title of the Programme : Induction Program for non-teaching staff "Adopt the

**Changes in Current Trends**"

Date : 31.07.2023

Organized by : Crossian Human Resource Development Centre

(CHRDC)

Resource Person : Rev. Fr. Selvaraj Leenaiah,

Kilburn,

Adelaide,

South Australlia

No. of Beneficiaries : 70

Venue : Multipurpose Hall

# **Impact/Outcome of the programme:**

Non-teaching staff will understand the importance of sustainability, environmental stewardship, and corporate social responsibility, integrating these principles into their work practices and decision-making processes.



# Orientation Programme for non-teaching staff on "Yoga for Healthy and Happy Life"



Title of the Programme : Training Program for Non-Teaching Staff

"Yoga for healthy and happy life"

Date : 19.08.2023

Organized by : Crossian Human Resource Development Centre

(CHRDC)

Resource Person : Mr. P. Rajathirumoni,

Rtd. Prof. H.O.D of Chemistry,

Aringnar Anna College, Aralvaimozhi

Mr. Loganathan,

Rtd. Bank Manager,

Central Bank of India

No. of Beneficiaries : 65

Venue : Multipurpose Hall

# **Impact/Outcome of the programme:**

Participants will learn relaxation techniques, breathing exercises, and mindfulness practices to reduce stress, anxiety, and depression, promoting overall mental health and emotional balance. Empower participants to lead healthier, happier, and more fulfilling lives by incorporating yoga into their daily routines and adopting a holistic approac