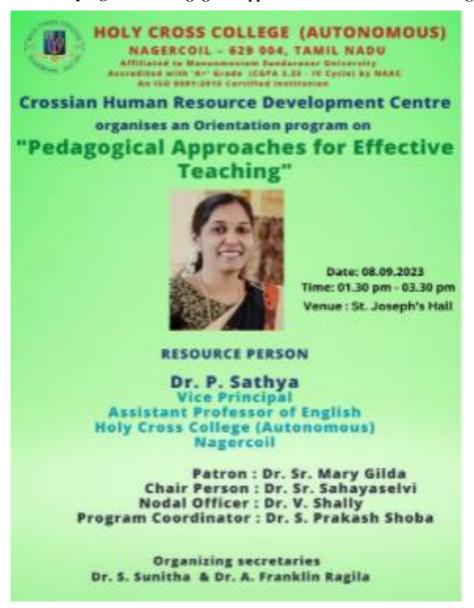

#### **Report of Orientation Program on**

#### "ETHICS AND PROFESSIONALISM OF ACADEMICIANS - A NEW PARADIGM"

------

**Date** : 19.06.2023

**Theme/ Objective**: To understand the ethics and professionalism of academicians

by the faculty

No of Beneficiaries : 148 Organised by : IQAC

Venue : St. Joseph's Hall

The Internal Quality Assurance Cell of Holy Cross College (Autonomous), Nagercoil organized an one day Orientation program on "Ethics and Professionalism of Academicians – A New Paradigm" on 19<sup>th</sup> June 2023. The main objective of the program was to make the faculty understand the ethics and professionalism of academicians. The program started with a prayer song at 10:00 a.m. Dr. Charles Dayana, Assistant Professor of Commerce mastered the ceremony. Dr. S. Ajith Sinthuja, Assistant Professor of Chemistry, delivered the welcome address.