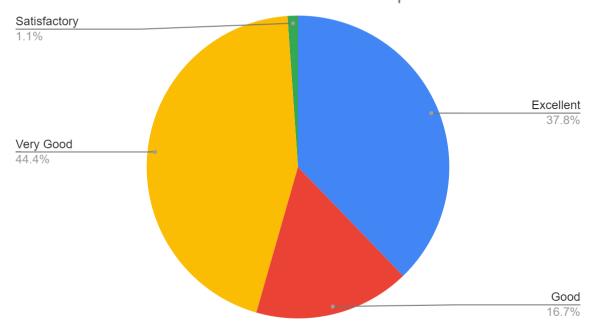

#### CONSOLIDATED FEEDBACK FORM

#### What is your level of satisfaction regarding Resource

Was the content of the programme useful to you?

Did the program help you with new learning?

# Overall, how would you rate this Programme?

Report on the Student Induction Programme 2023-24

Objective : To equip the new students with ease to mingle with others,

to inculcate the values of the institution and to explore more