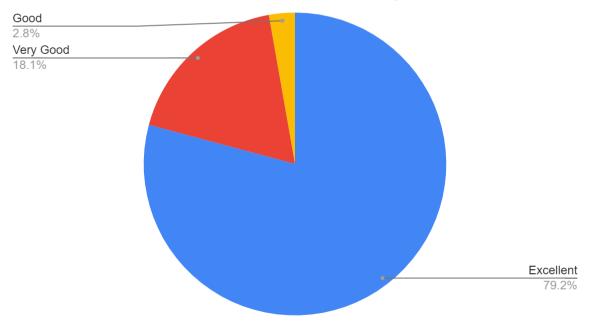

#### CONSOLIDATED FEEDBACK FORM

#### What is your level of satisfaction regarding Resource

Was the content of the programme useful to you?

Did the program help you with new learning?

## How was the time management?

# Overall, how would you rate this Programme?

Report on the Student Induction Programme 2023-24

Objective : To equip the new students with ease to mingle with others,

to inculcate the values of the institution and to explore more