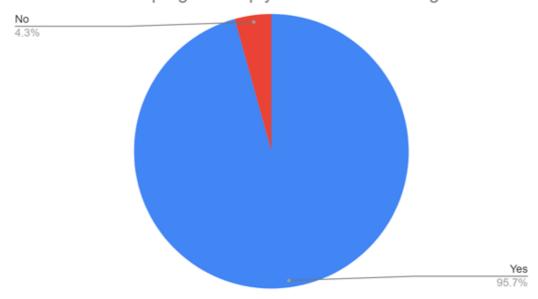

#### CONSOLIDATED FEEDBACK FORM

#### What is your level of satisfaction regarding Resource

Was the content of the programme useful to you?

Did the program help you with new learning?