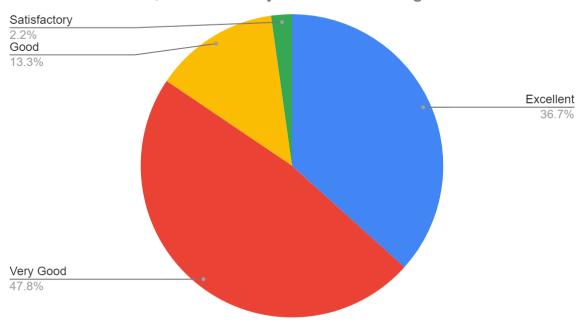

|           |
| . 1   |                                        |         |           |
| , *   |                                        |         |           |
|       |                                        |         |           |
|       |                                        |         |           |
|       |                                        |         |           |

M.P. Sharel 24/6/2023 24/06/2023 All Joseph 24/06/2028

**FEEDBACK** 

## Count of Selection and Relevance of the topic



# Count of What is your level of satisfaction regarding Resource Person



# Count of Was the content of the programme useful to you?



# Count of Did the program help you with new learning?



# Count of How was the time management?



# Count of Overall, how would you rate this Programme?



# Report on Orientation Programme on "Learning Management System" on 26<sup>th</sup> June 2023

Staff Club Organized an Orientation programme on "Learning Management System" on June 26<sup>th</sup>, 2023 in St. Joseph Hall. The seminar focused on Learning Management System. The programme started at 2.30 pm with the welcome address by Dr. C. Josephine Priyatharshini, Assistant Professor of Zoology and Staff Club Secretary. Mr. Savari Praveen Kumar, Director, Infinisol Technology Pvt. Ltd. was the resource person. He explained about LMS as a software application that provides the framework that handles all aspects of the learning process. He also demonstrated how faculty can use LMS for giving and evaluate assignments. The programme was concluded with the vote of thanks by Dr. M.D. Arun Mo