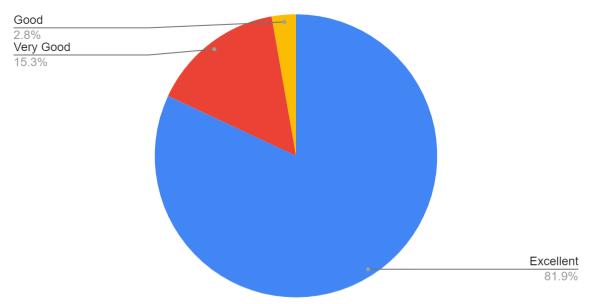

#### CONSOLIDATED FEEDBACK FORM

#### What is your level of satisfaction regarding Resource

Was the content of the programme useful to you?

Did the program help you with new learning?

## How was the time management?

# Overall, how would you rate this Programme?

Report on the Student Induction Programme 2023-24

Objective : To equip the new students with ease to mingle with others,

to inculcate the values of the institution and to explore more