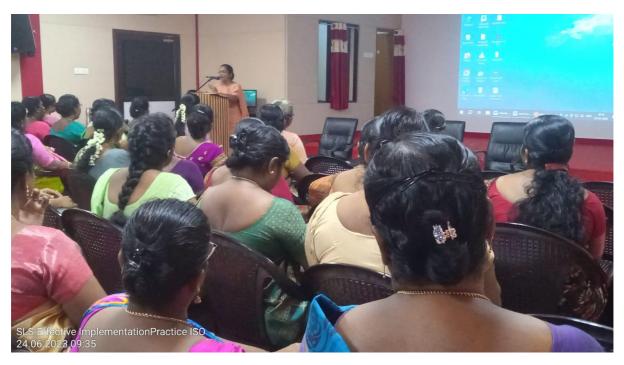

# State Level Seminar on "Effective Implementation Practice – ISO 9001: 2015 QMS"

-----

Date: 24.06.2023

Time: 9.30 a.m to 3.30 p.m

Venue: St. Joseph's Hall

The Internal Quality Assurance Cell (IQAC) of Holy Cross College (Autonomous), Nagercoil organized a State Level Seminar on "Effective Implementation Practice – ISO 9001: 2015 QMS" on 24.06.2023 from 9.30 a.m to 3.30 p.m. The programme started with invocation at 9.30 a.m. Dr.Sr.Sahayaselvi, the Principal introduced the session and gave an orientation to the faculty followed by Dr.Sr.Mary Hilda, the Secretary.

**Orientation to the Faculty** 

Mr. Karthikeyan, Lead Auditor, Madurai discussed on the background and overview of ISO- 9001: 2015 certification.

Talk by the resource person Mr. Karthikeyan

Some of the features highlighted by the Resource person are as follows: The ISO 9001 standard in the educational field evaluates and certifies all processes related to teaching and student learning in order to guarantee the quality of the educational institution, which is necessary in an increasingly competitive environment. Through this certification, the