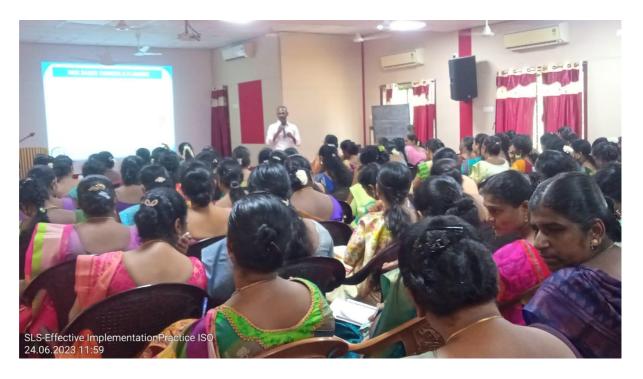

**Orientation to the Faculty** 

Mr. Karthikeyan, Lead Auditor, Madurai discussed on the background and overview of ISO- 9001: 2015 certification.

Talk by the resource person Mr. Karthikeyan

Some of the features highlighted by the Resource person are as follows: The ISO 9001 standard in the educational field evaluates and certifies all processes related to teaching and student learning in order to guarantee the quality of the educational institution, which is necessary in an increasingly competitive environment. Through this certification, the

educational institution obtains benefits such as: Correct planning, Risk Management, Fulfillment of Stakeholder Expectations, Reduction in delivery and response times, Highly trained and competitive personnel, Significant reduction in rework, Controls applied in strategic areas, Audits with a focus on the growth of the beneficiaries of the College.