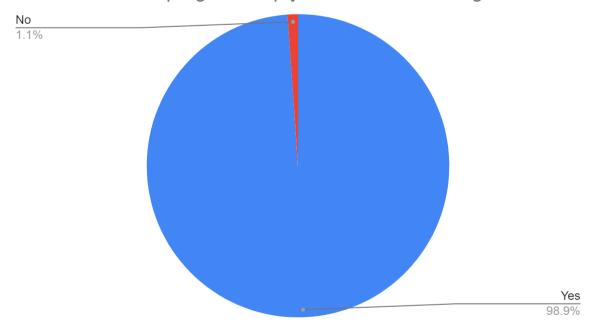

#### What is your level of satisfaction regarding Resource

Was the content of the programme useful to you?

Did the program help you with new learning?