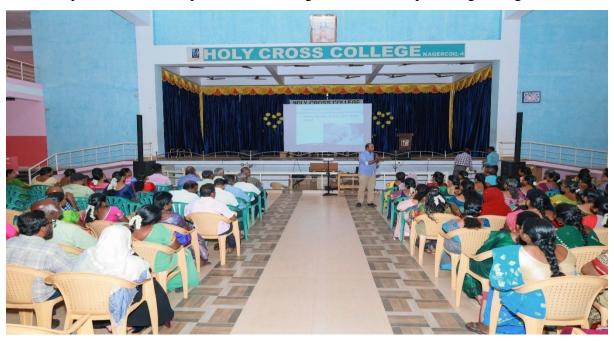

# State Level Seminar on "Effective Implementation Practice – ISO 9001: 2015 QMS"

-----

Date: 24.06.2023

Time: 9.30 a.m to 3.30 p.m

Venue: St. Joseph's Hall

The Internal Quality Assurance Cell (IQAC) of Holy Cross College (Autonomous), Nagercoil organized a State Level Seminar on "Effective Implementation Practice – ISO 9001: 2015 QMS" on 24.06.2023 from 9.30 a.m to 3.30 p.m. The programme started with invocation at 9.30 a.m. Dr.Sr.Sahayaselvi, the Principal introduced the session and gave an orientation to the faculty followed by Dr.Sr.Mary Hilda, the Secretary.

**Orientation to the Faculty** 

Mr. Karthikeyan, Lead Auditor, Madurai discussed on the background and overview of ISO- 9001: 2015 certification.

Talk by the resource person Mr. Karthikeyan

Some of the features highlighted by the Resource person are as follows: The ISO 9001 standard in the educational field evaluates and certifies all processes related to teaching and student learning in order to guarantee the quality of the educational institution, which is necessary in an increasingly competitive environment. Through this certification, the