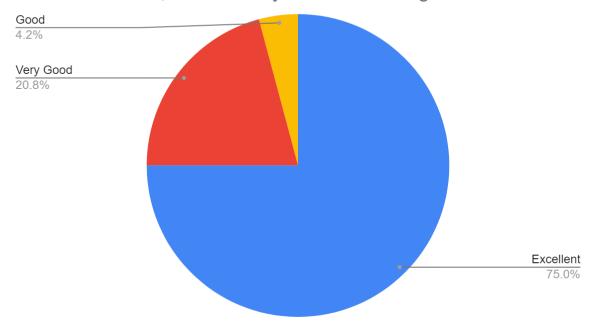

|

# **Feedback**

# Count of Selection and Relevance of the topic



# Count of What is your level of satisfaction regarding Resource Person



# Count of Was the content of the programme useful to you?



# Count of How was the time management?



# Count of Overall, how would you rate this Programme?



Did the program help you with new learning?



# Report on the Faculty Development Programme "Revolutionizing Higher Education with AI: Quality Assurance and Pedagogical Innovations"

**Objective**: To enhance knowledge in AI and use the same for efficient

teaching-learning to strengthen techno-pedagogical aspects in

the domain of education

**No. of Beneficiaries** : 150

Organised by : Internal Quality Assurance Cell (IQAC) of Holy Cross College

(Autonomous), Nagercoil and Internal Quality Assurance Cell

(IQAC), St. Joseph's College, Tiruchirapally

**Venue** : Multipurpose Hall and St. Joseph's Hall

The Internal Quality Assurance Cell (IQAC) of Holy Cross College (Autonomous), Nagercoil in collaboration with the Internal Quality Assurance Cell (IQAC), St. Joseph's College, Tiruch