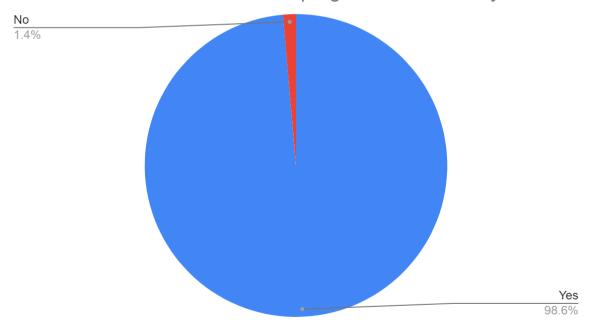

#### What is your level of satisfaction regarding Resource

Was the content of the programme useful to you?

Did the program help you with new learning?