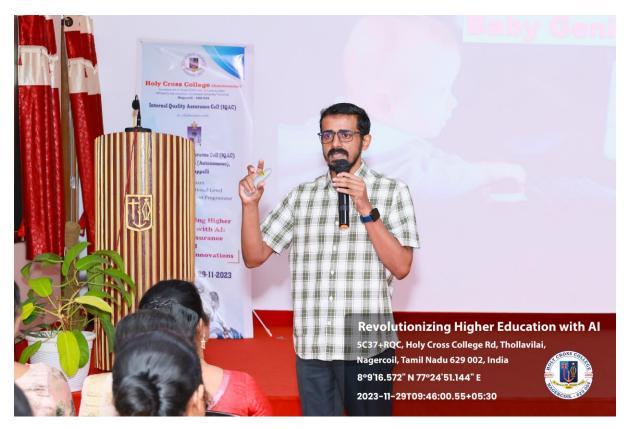

rough the eyes of Fritz Perls and Ruth Cohn. The session came to an end with Dr. Jani Mercy Bai delivering the formal vote of thanks.

# Day 5 of the FDP- 29-11-2023

The final day of the FDP began with a prayer song and a welcome address by Dr. Albino Wins. The resource person Rev. Fr. Mathew S. Kumar began the session with his deliberation on inner healing. He explained the nuances of imprinting and the different stages

of development. The importance of health and well-being was also highlighted. Facial and body changes, brain activation, cognitive appraisals, and nervous system activation were elaborated by the resource person. The afternoon session was teemed with the significance of yoga and mind-controlling techniques. The day's programme came to an end with an assessment session.



Rev. Fr. Mathew S. Kumar interacting with the audience

During the Valedictory session, Ms. A. Anishya Dani welcomed the gathering. The Principal and the Vice Principal Dr. Sahayaselvi and Dr. Leema Rose gave the valedictory address. Ms. A.R. Jemi read the report of the five-day National Level Faculty Development Programme. The session came to a close with Dr. Jimsy Asha delivering the Vote of Thanks.



## Report Reading by Ms. A.R. Jemi

### **Attendance**



# **HOLY CROSS COLLEGE (AUTONOMOUS)**



Affiliated to Manonmaniam Sundaranar University Accredited with A+ Grade (CGPA - 3.35) by NAAC (IV Cycle) An ISO 9001: 2015 certified institution Nagercoil - 629004, Tamil Nadu, India



# **CERTIFICATE**

This is to certify that \_\_\_\_\_

| Holy Cross College (Autonomous), Nagercoil has