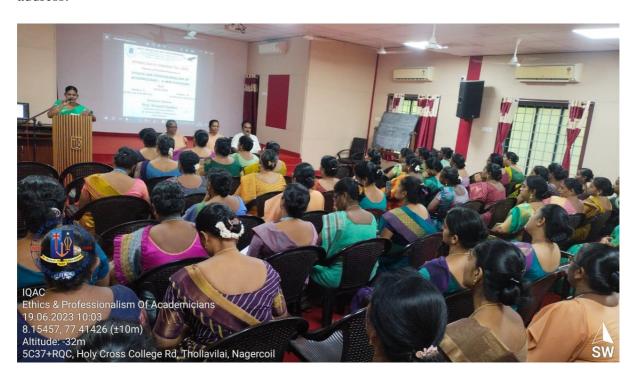

Venue : St. Joseph's Hall

The Internal Quality Assurance Cell of Holy Cross College (Autonomous), Nagercoil organized an one day Orientation program on "Ethics and Professionalism of Academicians – A New Paradigm" on 19<sup>th</sup> June 2023. The main objective of the program was to make the faculty understand the ethics and professionalism of academicians. The program started with a prayer song at 10:00 a.m. Dr. Charles Dayana, Assistant Professor of Commerce mastered the ceremony. Dr. S. Ajith Sinthuja, Assistant Professor of Chemistry, delivered the welcome address.

Master of Ceremony by Dr.M.Charles Dayana

Welcome address by Dr. S. Ajith Sinthuja

Dr. Sr. Sahaya Selvi, Principal of our college gave the felicitation address. She pointed out the role of academicians in higher education and emphasized on the need of the knowledge of Ethics and Professionalism of Academicians by every faculty which would be helpful for the development of each faculty, students and the institution. The staff members were highly inspired by the talk.

Felicitation by Dr.Sr. Sahaya Selvi, Principal

Talk by the resource person, Prof. Bernard Chandra in Session I

The first session of the Orientation programme was handled by the resource person Prof. Bernard Chandra which enlightened the faculty on Ethics and Professionalism of Academicians – A New Paradigm. He highlighted the values and pointed out how a person should act towards other people and institutions in a learning environment. The resource person also insisted that teachers must be a role model with strong character traits, including perseverance, honesty, respect, lawfulness, fairness, patience, and unity. As an educator, teachers must treat every student with kindness and respect without showing any favoritism, prejudice or partiality. The morning session came to an end at 12:30 pm.