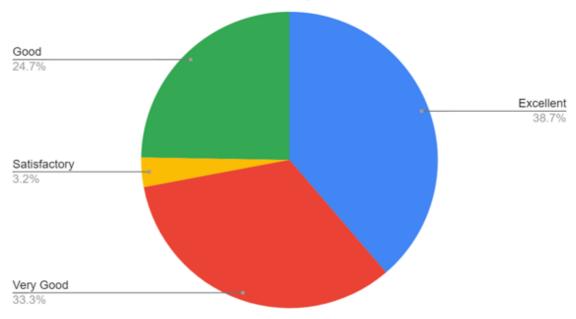

8 M.MC      |                   | Mathematics (S.F.)  | 1          |
| J. Dr.S. Ke | witha             | 1)                  | llann      |
|             |                   |                     | Araw)      |
|             |                   |                     |            |
|             |                   |                     |            |
|             |                   |                     |            |
|             |                   |                     |            |
|             |                   |                     |            |



#### CONSOLIDATED FEEDBACK FORM





#### What is your level of satisfaction regarding Resource



Was the content of the programme useful to you?



Did the program help you with new learning?



## How was the time management?



# Overall, how would you rate this Programme?



Report on the Student Induction Programme 2023-24

Objective : To equip the new students with ease to mingle with others,

to inculcate the values of the institution and to explore more

in the arena of education.

No. of Beneficiaries : 500

Organised by : Internal Quality Assurance Cell (IQAC) of Holy Cross College

(Autonomous), Nagercoil

Venue : Multipurpose Hall

The Internal Quality Assurance Cell (IQAC) of Holy Cross College (Autonomous), Nagercoil organized a Student Induction Programme from 20<sup>th</sup> June 2023 to 28<sup>th</sup> June 2023. The purpose of this programme is to aid the newcomers to the college to adjust and feel comfortable in the new ambience. It primarily focuses on inculcating in them the ethos and culture