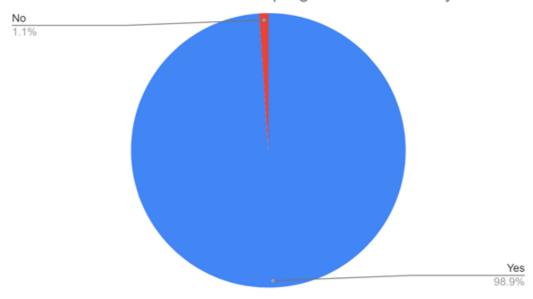

#### CONSOLIDATED FEEDBACK FORM

#### What is your level of satisfaction regarding Resource

Was the content of the programme useful to you?

Did the program help you with new learning?