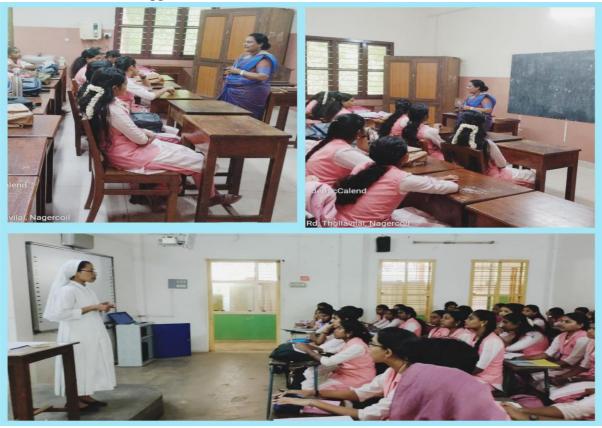

#### **Introduction to Student Induction Programme**

In the afternoon session, the HoDs, class teachers and mentors gave department orientation to the students. Personal SLOC analysis was received from the students.

On 21<sup>st</sup> June 2023, the morning session began with the IQAC Director Dr. H. Jimsy Asha's talk on 'Life is What You Make of It'. Students were imparted with the importance and values of life. Students were taught the significance of Yoga and a practical session on

A campus tour was organised for the freshers who were accompanied by the senior students to get acquainted with the infrastructure of the college.

#### **Campus Tour**

On 22<sup>nd</sup> June 2023, the first session began with Dr. Anami Augustus Arul delivering a lecture on "Wellness and Lifestyle" followed by the feedback of senior students and Zumba dance, which students found very interesting. This was given to students to increase flexibility, boost self confidence and self-esteem. The afternoon session was teemed with Traditional games and Talent Hunt.