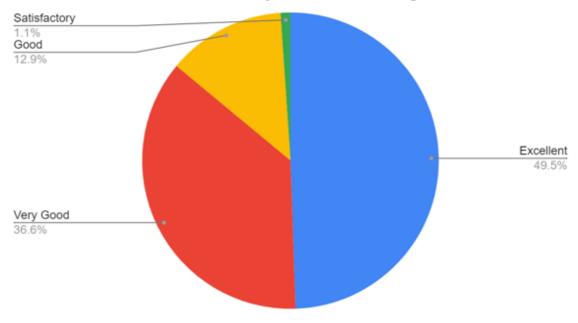

#### CONSOLIDATED FEEDBACK FORM

# Overall, how would you rate this Programme?

Report on the Student Induction Programme 2023-24

Objective : To equip the new students with ease to mingle with others,

to inculcate the values of the institution and to explore more