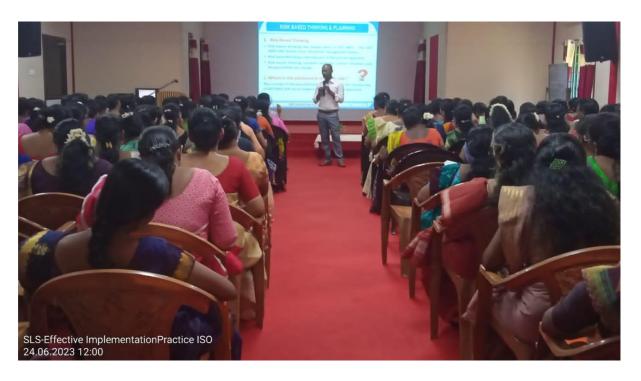

# State Level Seminar on "Effective Implementation Practice – ISO 9001: 2015 QMS"

-----

Date: 24.06.2023

Time: 9.30 a.m to 3.30 p.m

Venue: St. Joseph's Hall

The Internal Quality Assurance Cell (IQAC) of Holy Cross College (Autonomous), Nagercoil organized a State Level Seminar on "Effective Implementation Practice – ISO 9001: 2015 QMS" on 24.06.2023 from 9.30 a.m to 3.30 p.m. The programme started with invocation at 9.30 a.m. Dr.Sr.Sahayaselvi, the Principal introduced the session and gave an orientation to the faculty followed by Dr.Sr.Mary Hilda, the Secretary.

**Orientation to the Faculty** 

Mr. Karthikeyan, Lead Auditor, Madurai discussed on the background and overview of ISO- 9001: 2015 certification.

Talk by the resource person Mr. Karthikeyan

Some of the features highlighted by the Resource person are as follows: The ISO 9001 standard in the educational field evaluates and certifies all processes related to teaching and student learning in order to guarantee the quality of the educational institution, which is necessary in an increasingly competitive environment. Through this certification, the