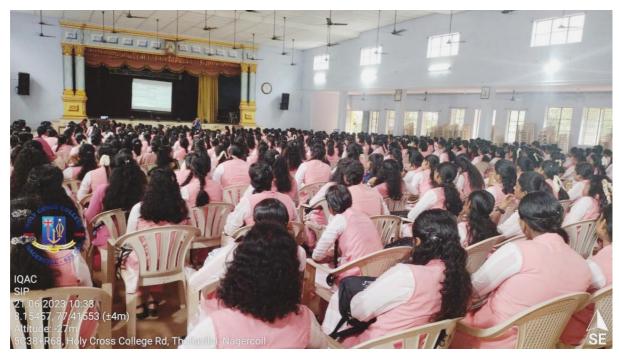

in the arena of education.

No. of Beneficiaries : 500

Organised by : Internal Quality Assurance Cell (IQAC) of Holy Cross College

(Autonomous), Nagercoil

Venue : Multipurpose Hall

The Internal Quality Assurance Cell (IQAC) of Holy Cross College (Autonomous), Nagercoil organized a Student Induction Programme from 20<sup>th</sup> June 2023 to 28<sup>th</sup> June 2023. The purpose of this programme is to aid the newcomers to the college to adjust and feel comfortable in the new ambience. It primarily focuses on inculcating in them the ethos and culture of the institution, helps students build a bond with other students and faculty members and expose them to a sense of larger purpose and self-exploration. The PTA inauguration was held on the first day (20.06.2023), followed by a Code of Conduct for the students and a brief introduction to the Student Induction Programme.

#### **Introduction to Student Induction Programme**

In the afternoon session, the HoDs, class teachers and mentors gave department orientation to the students. Personal SLOC analysis was received from the students.