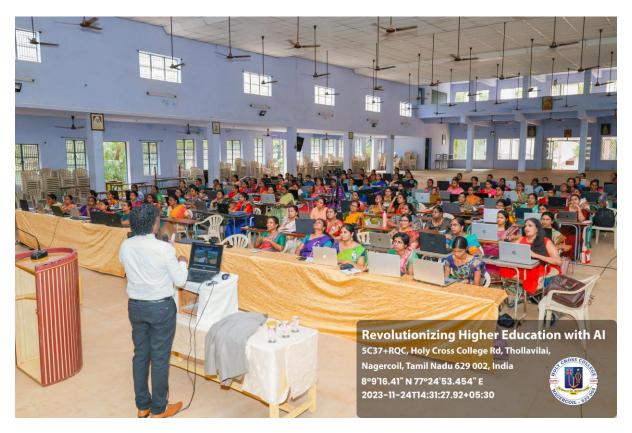

rmation/digitalization.



Dr. Vimal Jerald's vibrant lecture on AI tools

Various types of assessments like synchronous, asynchronous, simulations and virtual assessments were accentuated by the resource person. He also threw light on Blended Learning and Flipped Classroom. The four quadrant levels E-Tutorial, E-Content, Extra Learning Materials and Assessment were briefed. The significance of Online Learning Platforms like MOOC, SWAYAM, and NPTEL for both the faculty and the student community was underlined.

In the post-lunch session, the resource person gave a demonstration on the use of ICT in learning. He demonstrated creating a virtual background in ppt. There was also a practical session on the use of Slido. The session came to an end with a Vote of Thanks by Ms. A. Anishya Dani.



Faculty's active participation during the practical session

# Day 2 of the FDP- 25-11-2023

The second day of the Faculty Development Programme began with a Prayer Song and a welcome address by Dr. Ajith Sinthuja. The resource person Dr. Vimal Jerald encouraged the participants to display the e-content assignment prepared on the previous day. Four staff members were honoured with cash prizes for preparing the best e-content. The resource person gave a resourceful deliberation on "AI- Enhanced Education: Personalised Learning, Adaptive Assessment and Ethical Research Support". He gave a detailed demonstration of Slido and Nearpod. Faculty members eagerly involved themselves in the hands-on session on the use of Slido and Nearpod.



Hands-on session on using Slido and Nearpod

In the pos