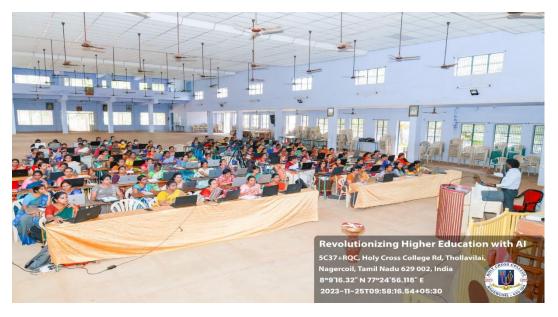

to an end with a Vote of Thanks by Ms. A. Anishya Dani.



Faculty's active participation during the practical session

# Day 2 of the FDP- 25-11-2023

The second day of the Faculty Development Programme began with a Prayer Song and a welcome address by Dr. Ajith Sinthuja. The resource person Dr. Vimal Jerald encouraged the participants to display the e-content assignment prepared on the previous day. Four staff members were honoured with cash prizes for preparing the best e-content. The resource person gave a resourceful deliberation on "AI- Enhanced Education: Personalised Learning, Adaptive Assessment and Ethical Research Support". He gave a detailed demonstration of Slido and Nearpod. Faculty members eagerly involved themselves in the hands-on session on the use of Slido and Nearpod.



Hands-on session on using Slido and Nearpod

In the post-lunch session, Dr. Vimal Jerald deliberated on NLP-based AI tools like ChatGPT, ChatGPT Zero and ChatGPT Minus. Some of the image-based AI Tools like Photosonic Pro, Pixir, Freepik and Deepdream generator were highlighted. The participants were given a demonstration of the use of Gamma and HyGen. The session came to a close with feedback from a few participants and a formal vote of thanks by Ms. A.R. Jemi.



Dr. Vimal Jerald's demonstrative session

## Day 3 of the FDP- 27-11-2023

The third day of the Faculty Development Programme began with a prayer song and a welcome address by Dr. Anat Jaslin Jini.



# Dr. Anat Jaslin Jini delivering the Welcome Address

The resource person Dr. John Lovejoy, Associate Professor of English, St