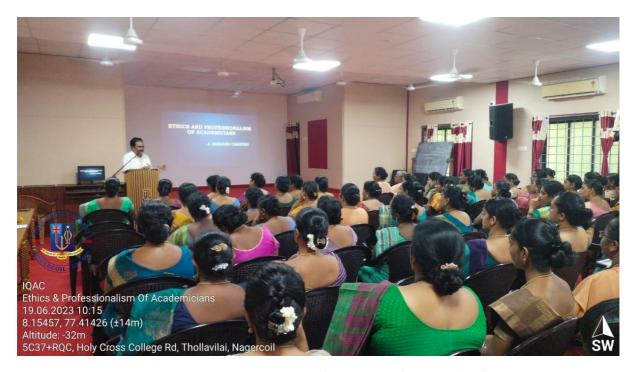

Felicitation by Dr.Sr. Sahaya Selvi, Principal

Talk by the resource person, Prof. Bernard Chandra in Session I

The first session of the Orientation programme was handled by the resource person Prof. Bernard Chandra which enlightened the faculty on Ethics and Professionalism of Academicians – A New Paradigm. He highlighted the values and pointed out how a person should act towards other people and institutions in a learning environment. The resource person also insisted that teachers must be a role model with strong character traits, including perseverance, honesty, respect, lawfulness, fairness, patience, and unity. As an educator, teachers must treat every student with kindness and respect without showing any favoritism, prejudice or partiality. The morning session came to an end at 12:30 pm.