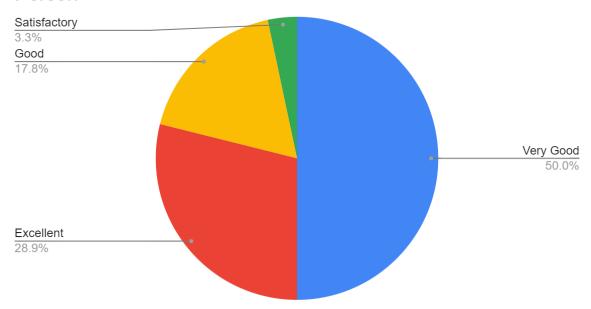

#### CONSOLIDATED FEEDBACK FORM

#### What is your level of satisfaction regarding Resource

Was the content of the programme useful to you?

Did the program help you with new learning?

## How was the time management?