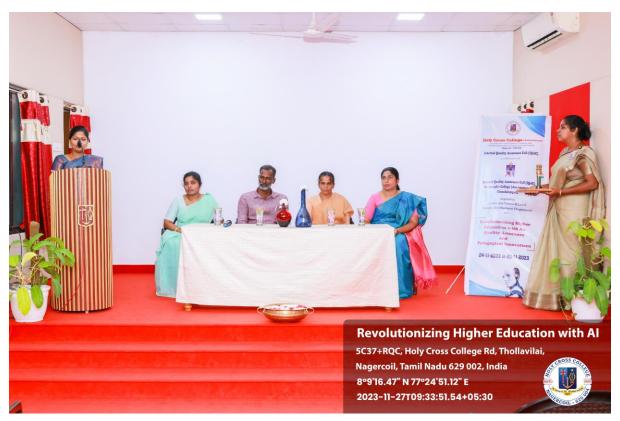

tion of Slido and Nearpod. Faculty members eagerly involved themselves in the hands-on session on the use of Slido and Nearpod.



Hands-on session on using Slido and Nearpod

In the post-lunch session, Dr. Vimal Jerald deliberated on NLP-based AI tools like ChatGPT, ChatGPT Zero and ChatGPT Minus. Some of the image-based AI Tools like Photosonic Pro, Pixir, Freepik and Deepdream generator were highlighted. The participants were given a demonstration of the use of Gamma and HyGen. The session came to a close with feedback from a few participants and a formal vote of thanks by Ms. A.R. Jemi.



Dr. Vimal Jerald's demonstrative session

## Day 3 of the FDP- 27-11-2023

The third day of the Faculty Development Programme began with a prayer song and a welcome address by Dr. Anat Jaslin Jini.



# Dr. Anat Jaslin Jini delivering the Welcome Address

The resource person Dr. John Lovejoy, Associate Professor of English, St. Joseph's College, Trichy began the session with brainstorming activities. It was fun-learning through Word games, riddles and other different interesting group activities. The resource person emphasized the need for creative teaching and teaching for creativity. He delineated on the techniques of shaping creative attitudes among teachers. His explanation on integrating creativity into classroom practices was enthralling. Faculty members enjoyed the session and the multiple activities made the session light.



Dr. John Lovejoy delivering his lecture

In the post-lunch session, the resource person highlighted the strategies for actualizing students's creative po