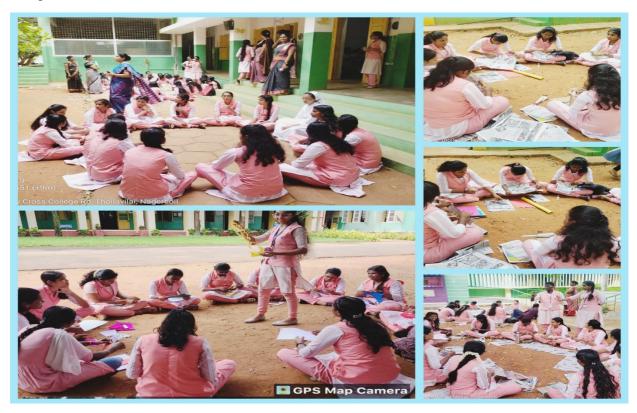

Yoga was also given to the students. In the afternoon session, students were involved in creative activities like paper art, clay art, bottle art and wall décor.

Students' interest was at its zenith when they performed yoga