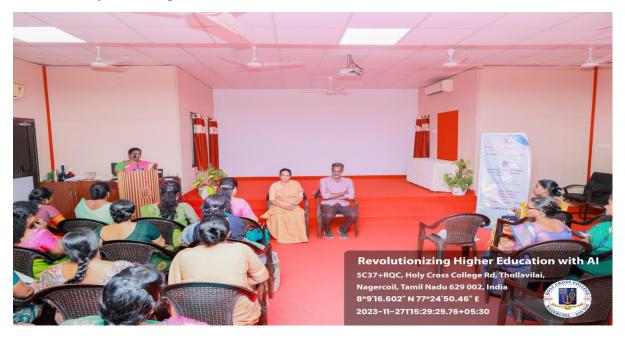

His explanation on integrating creativity into classroom practices was enthralling. Faculty members enjoyed the session and the multiple activities made the session light.



Dr. John Lovejoy delivering his lecture

In the post-lunch session, the resource person highlighted the strategies for actualizing students's creative potential. Different skills like Life Skills, Literacy Skills and Learning Skills were explained by Professor Lovejoy. The four C's of Learning Skills- Critical Thinking, Creativity, Collaboration and Communication were made clear. There was play and learn, which was thoroughly enjoyed by the faculty. Practical sessions were conducted to underline the importance of creativity in teaching. The session came to an end with Dr. Arockia Glory delivering the Vote of Thanks.



Dr. Arockia Glory delivering the Vote of Thanks

## Day 4 of the FDP- 28-11-2023

The fourth day of the Faculty Development Programme commenced with a prayer song and a welcome address by Ms. Alisha Josephine. Dr. Joby Cyriac, Vice Principal and IQAC Director, Department of Hospitality Management and Tourism, Marian College, Kerala was the resource person of the day. He began the session with a group interaction activity on the role of teachers. He enunciated a diagrammatic representation of different teaching methods like liberal/traditional method, progressive method, dogmatic method, humanistic and radical methods. TCI and teaching, TCI and Learning were explained by the resource person.



Dr. Joby Cyriac interacting with the audience

The resource person quoted Dr. Ruth Cohn who is