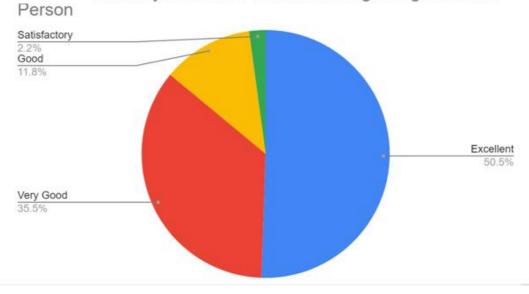

#### What is your level of satisfaction regarding Resource

Was the content of the programme useful to you?

Did the program help you with new learning?