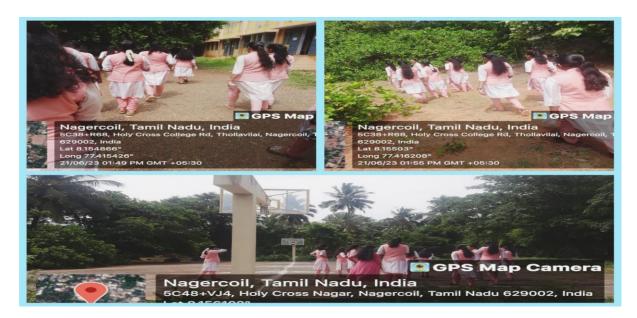

A campus tour was organised for the freshers who were accompanied by the senior students to get acquainted with the infrastructure of the college.

#### **Campus Tour**

On 22<sup>nd</sup> June 2023, the first session began with Dr. Anami Augustus Arul delivering a lecture on "Wellness and Lifestyle" followed by the feedback of senior students and Zumba dance, which students found very interesting. This was given to students to increase flexibility, boost self confidence and self-esteem. The afternoon session was teemed with Traditional games and Talent Hunt.