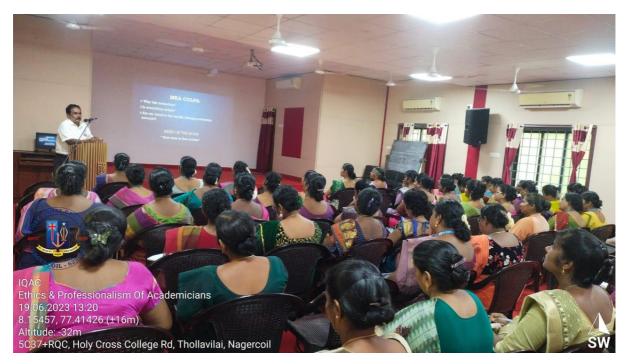

Venue : St. Joseph's Hall

The Internal Quality Assurance Cell of Holy Cross College (Autonomous), Nagercoil organized an one day Orientation program on "Ethics and Professionalism of Academicians – A New Paradigm" on 19<sup>th</sup> June 2023. The main objective of the program was to make the faculty understand the ethics and professionalism of academicians. The program started with a prayer song at 10:00 a.m. Dr. Charles Dayana, Assistant Professor of Commerce mastered the ceremony. Dr. S. Ajith Sinthuja, Assistant Professor of Chemistry, delivered the welcome address.

Master of Ceremony by Dr.M.Charles Dayana

Welcome address by Dr. S. Ajith Sinthuja

Dr. Sr. Sahaya Selvi, Principal of our college gave the felicitation address. She pointed out the role of academicians in higher education and emphasized on the need of the knowledge of Ethics and Professionalism of Academicians by every faculty which would be helpful for the development of each faculty, students and the institution. The staff members were highly inspired by the talk.

Felicitation by Dr.Sr. Sahaya Selvi, Principal

Talk by the resource person, Prof. Bernard Chandra in Session I

The first session of the Orientation programme was handled by the resource person Prof. Bernard Chandra which enlightened the faculty on Ethics and Professionalism of Academicians – A New Paradigm. He highlighted the values and pointed out how a person should act towards other people and institutions in a learning environment. The resource person also insisted that teachers must be a role model with strong character traits, including perseverance, honesty, respect, lawfulness, fairness, patience, and unity. As an educator, teachers must treat every student with kindness and respect without showing any favoritism, prejudice or partiality. The morning session came to an end at 12:30 pm.