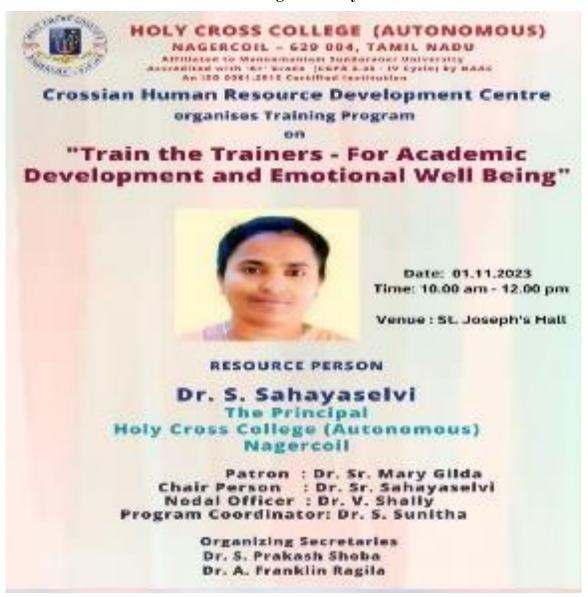

#### **Report of Orientation Program on**

#### "ETHICS AND PROFESSIONALISM OF ACADEMICIANS - A NEW PARADIGM"

------

**Date** : 19.06.2023

**Theme/ Objective**: To understand the ethics and professionalism of academicians

by the faculty

No of Beneficiaries : 148 Organised by : IQAC

Venue : St. Joseph's Hall

The Internal Quality Assurance Cell of Holy Cross College (Autonomous), Nagercoil organized an one day Orientation program on "Ethics and Professionalism of Academicians – A New Paradigm" on 19<sup>th</sup> June 2023. The main objective of the program was to make the faculty understand the ethics and professionalism of academicians. The program started with a prayer song at 10:00 a.m. Dr. Charles Dayana, Assistant Professor of Commerce mastered the ceremony. Dr. S. Ajith Sinthuja, Assistant Professor of Chemistry, delivered the welcome address.