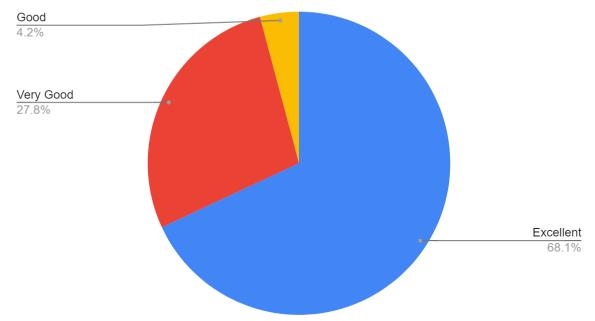

# Overall, how would you rate this Programme?

Report on the Student Induction Programme 2023-24

Objective : To equip the new students with ease to mingle with others,

to inculcate the values of the institution and to explore more